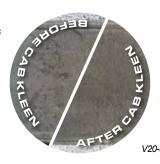

# **READY-TO-USE CLEANERS**

Cab Kleen All-Purpose Plastic & Carpet Cleaner

- Removes Dirt
- Removes Stains
- Fast Cleaning Action
- · For Carpet, Upholstery & Dashboard

- Thickens When Shaken
- Provides Streak-free Shine
- · Removes Films, Soils & Bugs
- · Won't Evaporate on Surfaces
- Ammonia-free